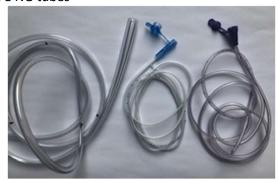

## **Previous supply**

Silastic NG tubes

Silastic NG tubes

**ENFit supply** 

PVC NG tubes

**PVC NG tubes** 

\*\*Catheter-end PVC tubes are not changing\*\*

Feeding bags