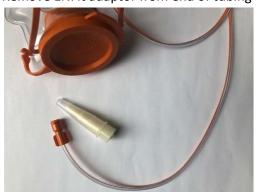

Feeding bags

\*\*Remove ENFit adaptor from end of tubing\*\*

Gravity bag

Gravity bag

\*\*Remove Enfit Adaptor from end of tubing\*\*

Syringe feed supplies

Syringe feed supplies

Milk transfer straws