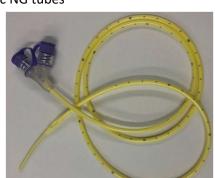

## **Previous supply**

Silastic NG tubes

Silastic NG tubes

**ENFit supply** 

PVC NG tubes

**PVC NG tubes** 

\*\*Catheter-end PVC tubes are not changing\*\*

Feeding bags