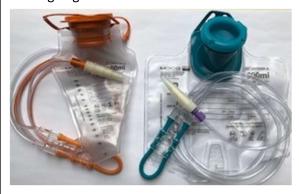

Feeding bags

\*\*Remove ENFit adaptor from end of tubing\*\*

Gravity bag

Gravity bag

\*\*Remove Enfit Adaptor from end of tubing\*\*

Syringe feed supplies

Syringe feed supplies

Milk transfer straws

Milk transfer straws

Stay Connected

**ENFit supplies: What's changing?** 

| Adaptors and accessories                                                                                                                                                                                                                                                                                                                                                                                                                                                                                                                                                                                                                                                                                                                                                                                                                                                                                                                                                                                                                                                                                                                                                                                                                                                                                                                                                                                                                                                                                                                                                                                                                                                                                                                                                                                                                                                                                                                                                                                                                                                                                                       |                        |
|--------------------------------------------------------------------------------------------------------------------------------------------------------------------------------------------------------------------------------------------------------------------------------------------------------------------------------------------------------------------------------------------------------------------------------------------------------------------------------------------------------------------------------------------------------------------------------------------------------------------------------------------------------------------------------------------------------------------------------------------------------------------------------------------------------------------------------------------------------------------------------------------------------------------------------------------------------------------------------------------------------------------------------------------------------------------------------------------------------------------------------------------------------------------------------------------------------------------------------------------------------------------------------------------------------------------------------------------------------------------------------------------------------------------------------------------------------------------------------------------------------------------------------------------------------------------------------------------------------------------------------------------------------------------------------------------------------------------------------------------------------------------------------------------------------------------------------------------------------------------------------------------------------------------------------------------------------------------------------------------------------------------------------------------------------------------------------------------------------------------------------|------------------------|
| Previous supply                                                                                                                                                                                                                                                                                                                                                                                                                                                                                                                                                                                                                                                                                                                                                                                                                                                                                                                                                                                                                                                                                                                                                                                                                                                                                                                                                                                                                                                                                                                                                                                                                                                                                                                                                                                                                                                                                                                                                                                                                                                                                                                | ENFit supply           |
| Kangaroo adaptor                                                                                                                                                                                                                                                                                                                                                                                                                                                                                                                                                                                                                                                                                                                                                                                                                                                                                                                                                                                                                                                                                                                                                                                                                                                                                                                                                                                                                                                                                                                                                                                                                                                                                                                                                                                                                                                                                                                                                                                                                                                                                                               | Kangaroo adaptor       |
|                                                                                                                                                                                                                                                                                                                                                                                                                                                                                                                                                                                                                                                                                                                                                                                                                                                                                                                                                                                                                                                                                                                                                                                                                                                                                                                                                                                                                                                                                                                                                                                                                                                                                                                                                                                                                                                                                                                                                                                                                                                                                                                                |                        |
| Farrell bags                                                                                                                                                                                                                                                                                                                                                                                                                                                                                                                                                                                                                                                                                                                                                                                                                                                                                                                                                                                                                                                                                                                                                                                                                                                                                                                                                                                                                                                                                                                                                                                                                                                                                                                                                                                                                                                                                                                                                                                                                                                                                                                   | Farrell bags           |
| FARRELL VALVE  PETRING PROSPRING  PART OF STATE  CORPAK  CORPAK  THE PART OF STATE  THE P | FARRELL                |
|                                                                                                                                                                                                                                                                                                                                                                                                                                                                                                                                                                                                                                                                                                                                                                                                                                                                                                                                                                                                                                                                                                                                                                                                                                                                                                                                                                                                                                                                                                                                                                                                                                                                                                                                                                                                                                                                                                                                                                                                                                                                                                                                | NEW: Universal adaptor |
|                                                                                                                                                                                                                                                                                                                                                                                                                                                                                                                                                                                                                                                                                                                                                                                                                                                                                                                                                                                                                                                                                                                                                                                                                                                                                                                                                                                                                                                                                                                                                                                                                                                                                                                                                                                                                                                                                                                                                                                                                                                                                                                                |                        |
|                                                                                                                                                                                                                                                                                                                                                                                                                                                                                                                                                                                                                                                                                                                                                                                                                                                                                                                                                                                                                                                                                                                                                                                                                                                                                                                                                                                                                                                                                                                                                                                                                                                                                                                                                                                                                                                                                                                                                                                                                                                                                                                                | NEW: ENFit adaptor     |
|                                                                                                                                                                                                                                                                                                                                                                                                                                                                                                                                                                                                                                                                                                                                                                                                                                                                                                                                                                                                                                                                                                                                                                                                                                                                                                                                                                                                                                                                                                                                                                                                                                                                                                                                                                                                                                                                                                                                                                                                                                                                                                                                |                        |
|                                                                                                                                                                                                                                                                                                                                                                                                                                                                                                                                                                                                                                                                                                                                                                                                                                                                                                                                                                                                                                                                                                                                                                                                                                                                                                                                                                                                                                                                                                                                                                                                                                                                                                                                                                                                                                                                                                                                                                                                                                                                                                                                | NEW: Cleaning cap      |