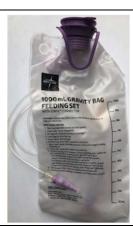

Feeding bags

\*\*Remove ENFit adaptor from end of tubing\*\*

Gravity bag

Gravity bag

\*\*Remove Enfit Adaptor from end of tubing\*\*

Syringe feed supplies

Syringe feed supplies

Milk transfer straws