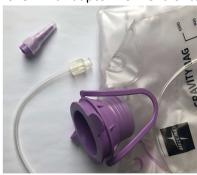

Feeding bags

\*\*Remove ENFit adaptor from end of tubing\*\*

Gravity bag

Gravity bag

\*\*Remove Enfit Adaptor from end of tubing\*\*

Syringe feed supplies

Syringe feed supplies

Milk transfer straws