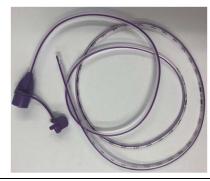

## **Previous supply**

Silastic NG tubes

Silastic NG tubes

**ENFit supply** 

PVC NG tubes

**PVC NG tubes** 

\*\*Catheter-end PVC tubes are not changing\*\*

Feeding bags