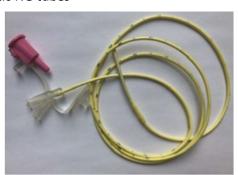

## **Previous supply**

Silastic NG tubes

Silastic NG tubes

**ENFit supply** 

PVC NG tubes

**PVC NG tubes** 

\*\*Catheter-end PVC tubes are not changing\*\*

Feeding bags